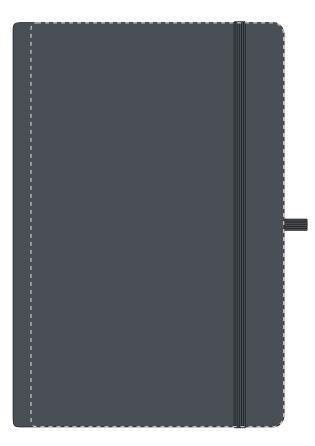

Product and Artwork Proof A5 MOLE

Your Ref: Quantity: Product Code: QS0345
Our Ref: Version: 1 Product Colour: DARK GREY

## **ARTWORK SCALE 50%**

Product Image for visualisation - colours may vary